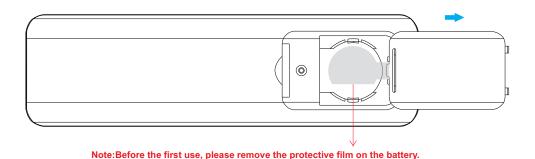

# Safety & Warnings

- This device contains a button lithium battery that shall be stored and disposed properly.
- DO NOT expose the device to moisture.