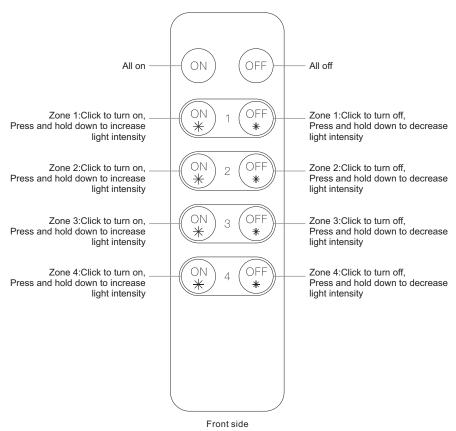

## **Function introduction**

- · Control 4 zones of receivers separately
- Single color controller
- · Compatible with all universal series RF receivers
- 1 receiver can be paired by max 8 different remote controls.
- Waterproof grade: IP20