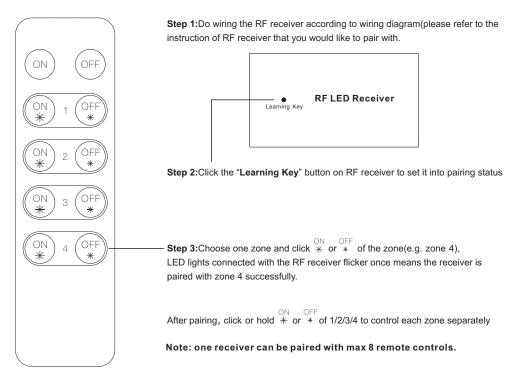

#### Pair with RF receiver

|                                                                          | use multiple receing 1: have all the receing 1: |        | ve two choices:<br>ame zone, like zon | e 1 | 000               |     |           |
|--------------------------------------------------------------------------|-------------------------------------------------|--------|---------------------------------------|-----|-------------------|-----|-----------|
|                                                                          | RFLED Receiver  Learning May                    |        | RF LED Receiver Learning fory         | ((( | 000               |     |           |
|                                                                          |                                                 | Zone 1 |                                       | R   | F remote          |     |           |
| Option 2: have each receiver in a different zone, like zone 1, 2, 3 or 4 |                                                 |        |                                       |     |                   |     |           |
|                                                                          | e RF LED Receiver                               |        | • RFLED Receiver                      |     | • RF LED Receiver | ((( | 0000      |
|                                                                          | Zone 1                                          |        | Zone 2                                |     | Zone 3            | 1   | RF remote |